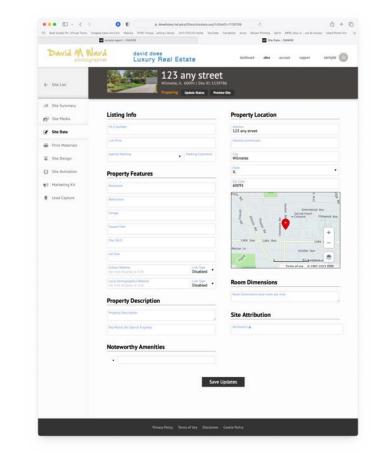

When changes have been made to a floor plan, the new floor plan image will be uploaded to the Site Media page.

The **Site Data** Page is where you can add information about the listing.

The information added to this page is included in the site tour when activated.

The school website option and the Local Demographics option have been disabled as the default. If enabled, they access external data sources.

.... + x III 0° A 000 0 tes 10 sangle 🔘 dist. david dates Luniory Real Entat and the second -123 any street é Statie Site Lifespar 😰 Sta Helia X Ste Data Created Live Sold > Offline - Print Hate . --A. -· Site Design O Sta Activ Site Activation This site will auto-activate on I Lead Cop Property Link /hdeb.dmwre.com/d/8640696FADF449088A1541729670C888 Download Page Property Owner I