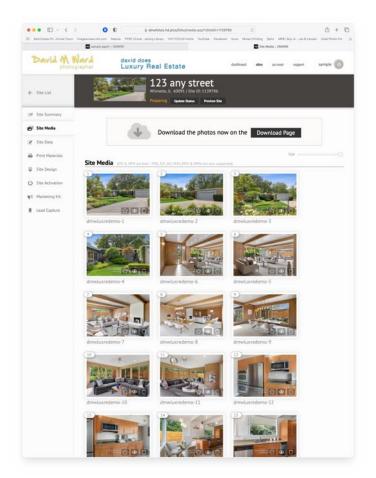

## Media Management User Guide

This displays all the media that has been shot and uploaded. It also includes floor plans if ordered.

To simplify image selection all the pictures shot are included. Use the trash icon to delete images you do not want. They are not lost, just removed from this gallery. The image license for the project will be based on the media on this page after you've made your selections.

If you have pictures from another source, you can add them to the Site Media gallery. Select them on your computer, then drag them to the grey icon marked Upload Files with an arrow at the end of the gallery thumbnails.