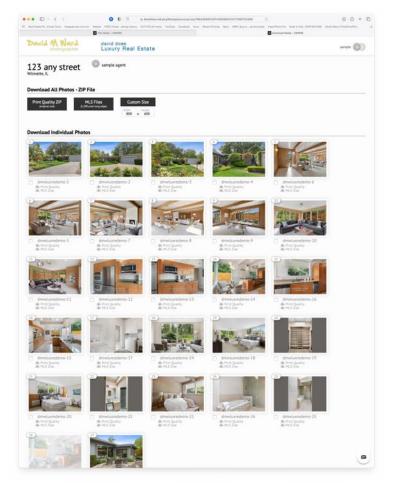

## Media Management User Guide

The **download** page is where images and other media on the Site Media page can be selected and downloaded.

Any pictures that were deselected on the **Site Media** page using the Eye icon are greyed out. They will be downloaded in a separate folder when using the ZIP file buttons at the top of the page.

The three options for ZIP download are the most useful. Download print quality for use in marketing material your team prepares. Or for advertising. It's also possible to select and download specific files using the selection tick box under each image.

The MLS Files button prepares a ZIP file with images sized for MLS upload. If you don't want to upload all the files to the MLS select those you do want uploaded using the tick box. Then download a ZIP file with just the selected images.