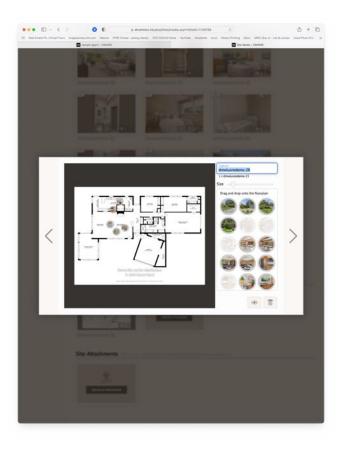

If a floor plan is included, you can make it interactive with pictures by selecting a floor image. That opens the interface shown on the left. Select an image icon on the right and drag it to a location on the floor plan.

Floor Plan Quick Edits. When the floor plan is processed and available, you'll receive an email with a URL which provides access to the quick edit interface for the floor plan. This can be used to change room names and other minor changes.